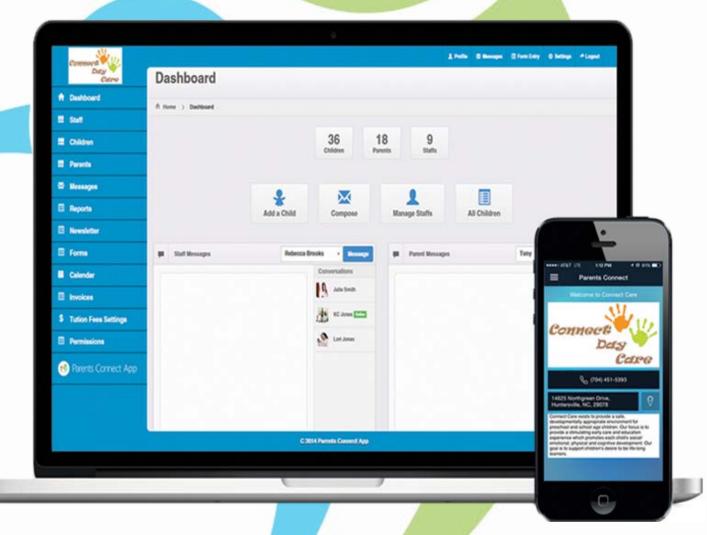

### **Multiple Staff Access**

Staff members have access to dashboard functionality based on permissions given by the director. Each staff member will login with user name and password to gain access to the dashboard. Directors have visibility to all transactions and communications.

#### Documentation

All transactions and communications are documented by being stored within the dashboard for retrieval when needed. Capabilities exist to export, save, and print through the dashboard.

| Connect Data<br>Data<br>Catrie | Dashboard          |             |                       |               |                |              |      |                  |                     |
|--------------------------------|--------------------|-------------|-----------------------|---------------|----------------|--------------|------|------------------|---------------------|
| A Deshboard                    | A Hume ) Deshboard |             |                       |               |                |              |      |                  |                     |
| E suff                         |                    |             |                       |               |                |              |      |                  |                     |
| Children                       |                    |             | 36<br>Children        | 18<br>Parents | 9<br>Staffs    |              |      |                  |                     |
| E Parents                      |                    |             |                       |               |                |              |      |                  |                     |
| 🖾 Mossages                     |                    | +           | M                     |               |                |              |      |                  |                     |
| 🗏 Reports                      |                    | Add a Child | Compose               | M             | anage Staffs   | All Children | i.   |                  |                     |
| Newsletter                     |                    |             |                       |               |                |              |      |                  |                     |
| 🗉 Forms                        | 🗰 Staff Messages   | Rebecca     | Brooks + Lives        | -             | Parent Message | 4            | Tony | •                | Benage              |
| E Calendar                     | 1                  |             | Conversations         |               |                |              |      | Conversal        | 11000 million (m. 1 |
| 🗇 Invoices                     |                    |             | A statem              |               |                |              |      | 2 ~              | pry Hartis          |
| \$ Tution Fees Settings        |                    |             | KC Jones 📼            | -             |                |              |      | 1 m              | Hertson             |
| Permissions                    |                    |             | Lot Jones             |               |                |              |      | Cong<br>KC James | pry Harria -        |
| 😢 Parents Connect App          |                    |             |                       |               |                |              |      | D Crop           | Namison -           |
|                                |                    |             |                       |               |                |              |      | g Gray           | pry Harts -         |
|                                | 201                | 02          | 2014 Permis Connect A | 99            |                |              |      |                  |                     |