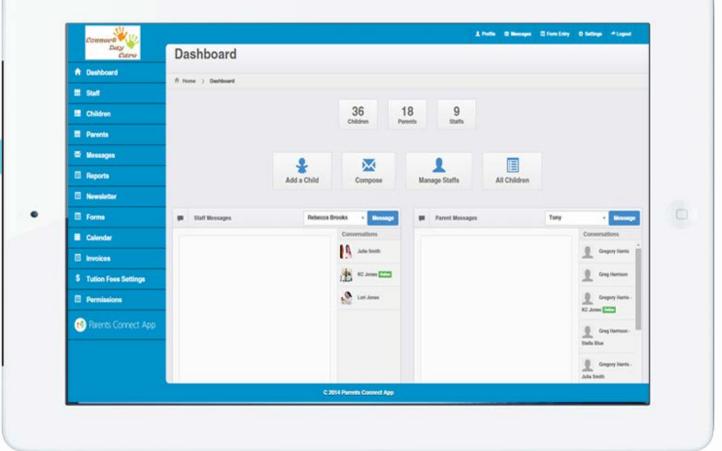

### **Multiple Staff Access**

Staff members have access to dashboard functionality based on permissions given by the director. Each staff member will login with user name and password to gain access to the dashboard. Directors have visibility to all transactions and communications.

#### Documentation

All transactions and communications are documented by being stored within the dashboard for retrieval when needed. Capabilities exist to export, save, and print through the dashboard.

| Connect Data<br>Data<br>Catrie | Dashboard          |             |                       |               |                |              |      |                  |                     |
|--------------------------------|--------------------|-------------|-----------------------|---------------|----------------|--------------|------|------------------|---------------------|
| A Deshboard                    | A Hume ) Deshboard |             |                       |               |                |              |      |                  |                     |
| E suff                         |                    |             |                       |               |                |              |      |                  |                     |
| Children                       |                    |             | 36<br>Children        | 18<br>Parents | 9<br>Staffs    |              |      |                  |                     |
| E Parents                      |                    |             |                       |               |                |              |      |                  |                     |
| 🖾 Mossages                     |                    | +           | M                     |               |                |              |      |                  |                     |
| 🗏 Reports                      |                    | Add a Child | Compose               | M             | anage Staffs   | All Children | i.   |                  |                     |
| Newsletter                     |                    |             |                       |               |                |              |      |                  |                     |
| 🗉 Forms                        | 🗰 Staff Messages   | Rebecca     | Brooks + Lives        | -             | Parent Message | 4            | Tony | •                | Benage              |
| E Calendar                     | 1                  |             | Conversations         |               |                |              |      | Conversal        | 11000 million (m. 1 |
| 🗇 Invoices                     |                    |             | A statem              |               |                |              |      | 2 ~              | pry Hartis          |
| \$ Tution Fees Settings        |                    |             | KC Jones 📼            | -             |                |              |      | 1 m              | Hertson             |
| Permissions                    |                    |             | Lot Jones             |               |                |              |      | Cong<br>KC James | pry Harria -        |
| 😢 Parents Connect App          |                    |             |                       |               |                |              |      | D Crop           | Namison -           |
|                                |                    |             |                       |               |                |              |      | g Gray           | pry Harts -         |
|                                | 201                | 02          | 2014 Permis Connect A | 99            |                |              |      |                  |                     |