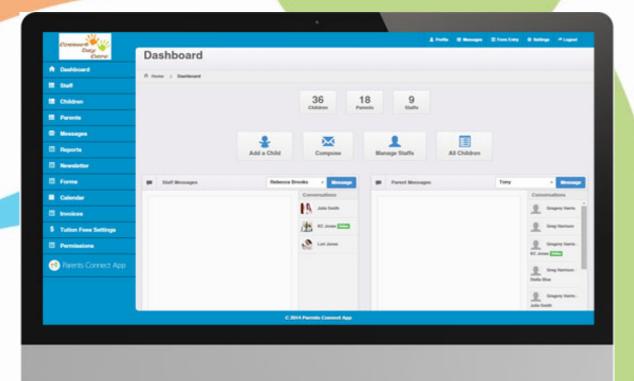

### **Multiple Staff Access**

Staff members have access to dashboard functionality based on permissions given by the director. Each staff member will login with user name and password to gain access to the dashboard. Directors have visibility to all transactions and communications.

#### Documentation

All transactions and communications are documented by being stored within the dashboard for retrieval when needed. Capabilities exist to export, save, and print through the dashboard.

| Connect Data<br>Data<br>Catrie | Dashboard          |             |                       |               |                |              |      |                  |                     |
|--------------------------------|--------------------|-------------|-----------------------|---------------|----------------|--------------|------|------------------|---------------------|
| A Deshboard                    | A Hume ) Deshboard |             |                       |               |                |              |      |                  |                     |
| E suff                         |                    |             |                       |               |                |              |      |                  |                     |
| Children                       |                    |             | 36<br>Children        | 18<br>Parents | 9<br>Staffs    |              |      |                  |                     |
| E Parents                      |                    |             |                       |               |                |              |      |                  |                     |
| 🖾 Mossages                     |                    | +           | M                     |               |                |              |      |                  |                     |
| 🗏 Reports                      |                    | Add a Child | Compose               | M             | anage Staffs   | All Children | i.   |                  |                     |
| Newsletter                     |                    |             |                       |               |                |              |      |                  |                     |
| 🗉 Forms                        | 🗰 Staff Messages   | Rebecca     | Brooks + Lives        | -             | Parent Message | 4            | Tony | •                | Benage              |
| E Calendar                     | 1                  |             | Conversations         |               |                |              |      | Conversal        | 11000 million (m. 1 |
| 🗇 Invoices                     |                    |             | A statem              |               |                |              |      | 2 ~              | pry Hartis          |
| \$ Tution Fees Settings        |                    |             | KC Jones 📼            | -             |                |              |      | 1 m              | Hertson             |
| Permissions                    |                    |             | Lot Jones             |               |                |              |      | Cong<br>KC James | pry Harria -        |
| 😢 Parents Connect App          |                    |             |                       |               |                |              |      | D Crop           | Namison -           |
|                                |                    |             |                       |               |                |              |      | g Gray           | pry Harts -         |
|                                | 201                | 02          | 2014 Permis Connect A | 99            |                |              |      |                  |                     |